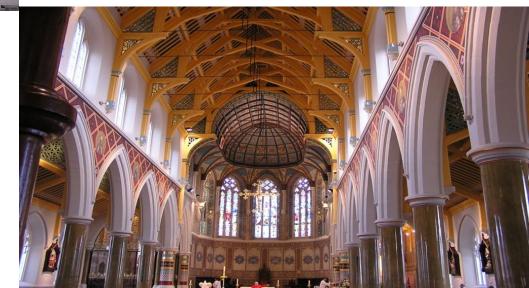

#### Other examples

Iroko truss with ornate black iron plates

Cathedral feature trusses in cedar