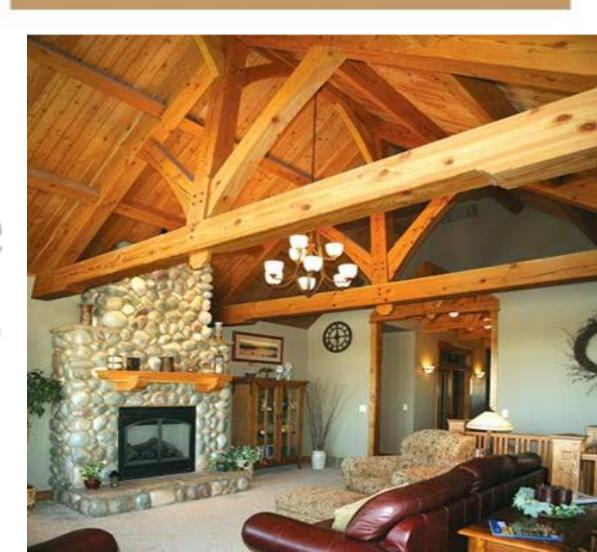

#### Use throughout the home

Pool room with glulam trusses and purlins Living area in oak

Living area in mahogany

Bedroom in pine