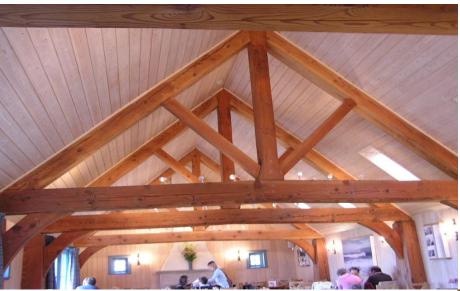

russes in redwood with hidden plates





### Case Study 3: Queen post truss in moulded white oak with black iron plates and stainless steel bolts





## Case Study 4: Primary School Douglas Fir with steel chord and hidden reinforced steel plate





### Case study 5: Queen post truss with black iron plates and raised tie king post truss in pine





#### Case study 6: Redwood Queen post truss with raised tie and stainless steel plates





Case Study 7: Queen post oak trusses both with morticed joints and painted steel plates, getting prepared for delivery





#### Other examples



Mono truss in oak with morticed joints

Porch truss in redwood and stained





#### Other examples



Iroko truss with ornate black iron plates

Cathedral feature trusses in cedar





#### Other Examples



Redwood with hidden/morticed joints

Oak with morticed joints and solid oak beams





#### Other Examples



Jack Daniels brewery, New Orleans. Scissor pine truss with black iron bolts and steel ceiling tie

Redwood hip truss with morticed joints





### Thank you



78 Kilmascally Road, Ardboe Dungannon, Co. Tyrone, BT71 5BJ
T. +44 28 8673 7655 F. +44 28 8673 6351
www.quinnbuildingsupplies.com

- > builders merchants
- > manufacturers of roof trusses & timber mouldings
- > specialists in bespoke crafted trusses