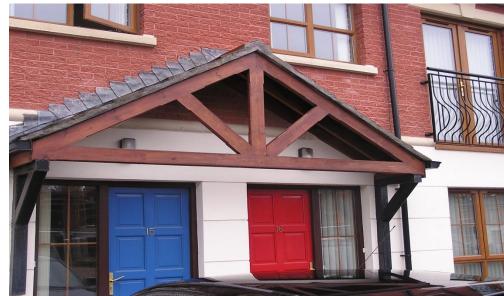

#### Other examples

Mono truss in oak with morticed joints

Porch truss in redwood and stained