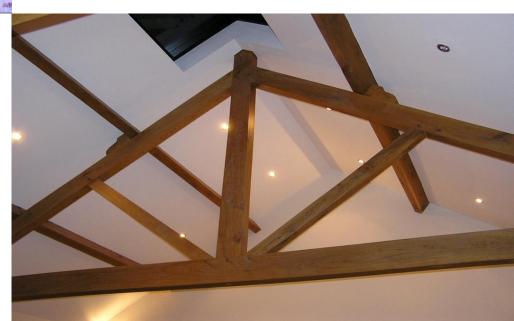

### Case Study 3: Queen post truss in moulded white oak with black iron plates and stainless steel bolts