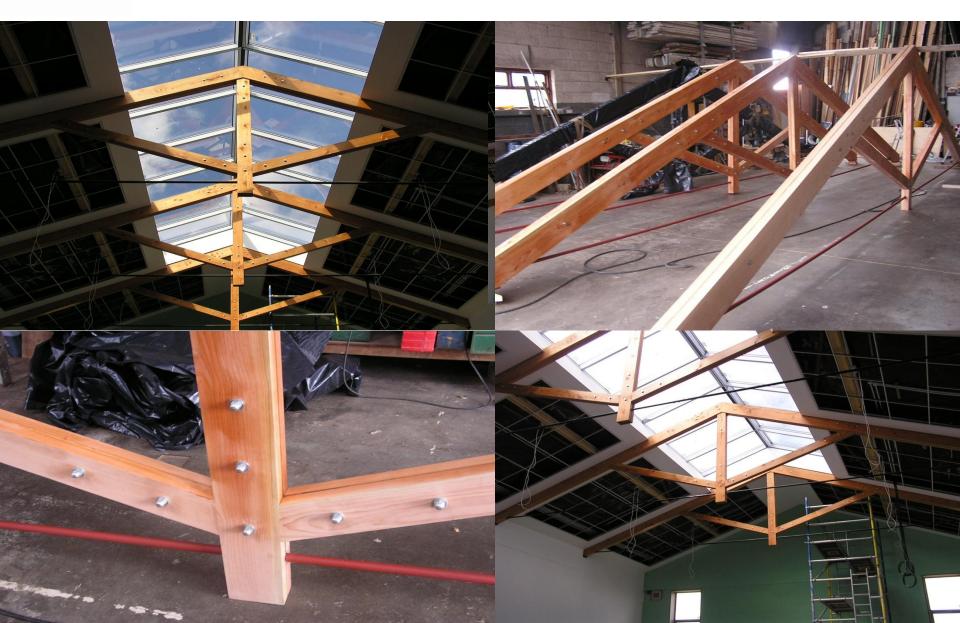

## Case Study 4: Primary School Douglas Fir with steel chord and hidden reinforced steel plate