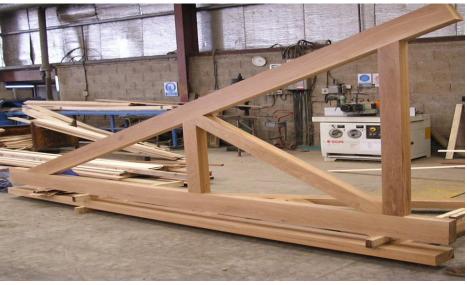

purlins Living area in oak



Living area in mahogany

Bedroom in pine



# Case Studies





# Case Study 1: House in Douglas Fir with stainless steel and black iron plates





### Case study 2: King Post trusses in redwood with hidden plates





### Case Study 3: Queen post truss in moulded white oak with black iron plates and stainless steel bolts





## Case Study 4: Primary School Douglas Fir with steel chord and hidden reinforced steel plate





### Case study 5: Queen post truss with black iron plates and raised tie king post truss in pine





#### Case study 6: Redwood Queen post truss with raised tie and stainless steel plates





Case Study 7: Queen post oak trusses both with morticed joints and painted steel plates, getting prepared for delivery





#### Other examples



Mono truss in oak with morticed joints

Porch truss in redwood and stained





#### Other examples



Iroko truss with ornate black iron plates

Cathedral feature trusses in cedar





#### Other Examples



Redwood with hidden/morticed joints

Oak with morticed joints and solid oak beams





#### Other Examples



Jack Daniels brewery, New Orleans. Scissor pine truss with black iron bolts and steel ceiling tie

Redwood hip truss with morticed joints





### Thank you



78 Kilmascally Road, Ardboe Dungannon, Co. Tyrone, BT71 5BJ
T. +44 28 8673 7655 F. +44 28 8673 6351
www.quinnbuildingsupplies.com

- > builders merchants
- > manufacturers of roof trusses & timber mouldings
- > specialists in bespoke crafted trusses