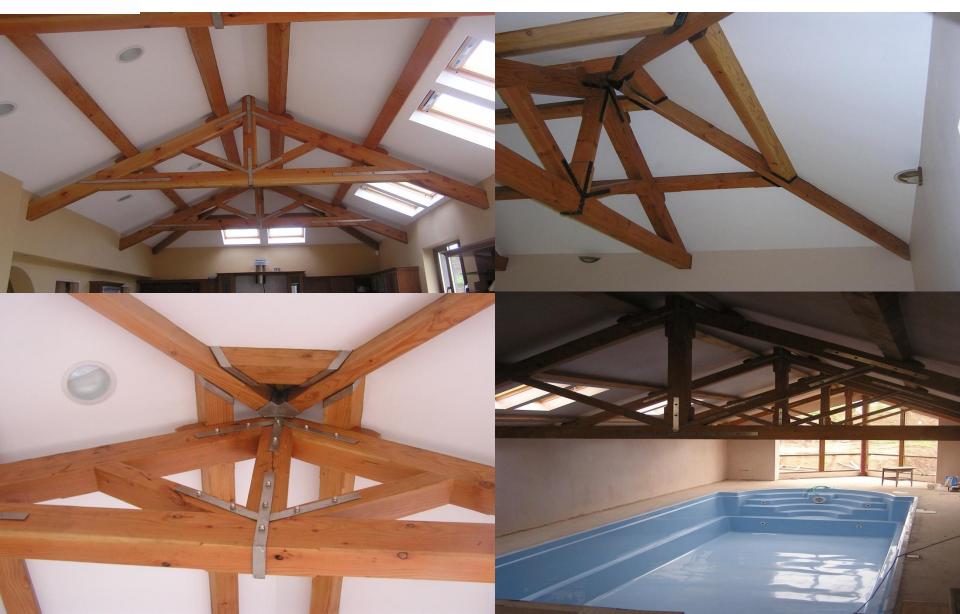

#### Use throughout the home

Pool room with glulam trusses and purlins Living area in oak

Living area in mahogany

Bedroom in pine