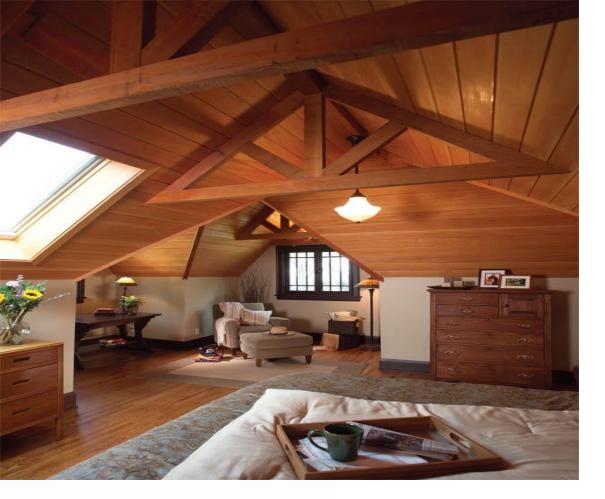

#### Use throughout the home

Pool room with glulam trusses and purlins Living area in oak

Living area in mahogany

Bedroom in pine