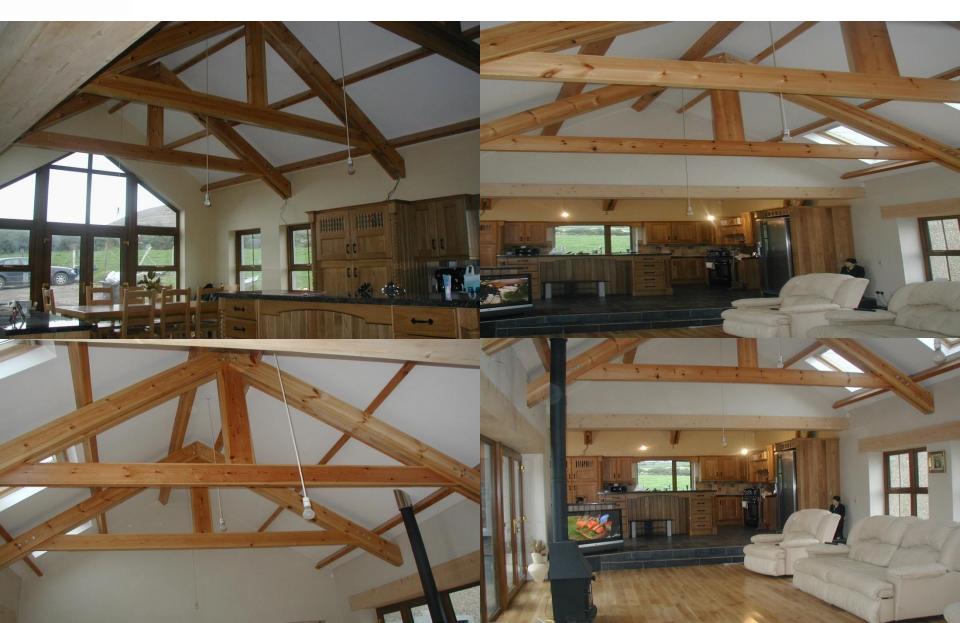

eature trusses

- Offer an elegant and natural aesthetic
- Each set handcrafted and unique
- Designed by our expert engineers to be structurally sound and in accordance with industry standards



# Select from a wide range of timber options

- Redwood
- Oak
- Douglas Fir
- Iroko
- Pine
- And more, just ask



### **Fastening options**

- Stainless steel plates
- Black iron plates
- Painted steel plates
- Variety of bolt types
- Hidden or exposed plates and bolts
- Morticed joints



#### Use throughout the home



Pool room with glulam trusses and purlins Living area in oak



Living area in mahogany

Bedroom in pine



# Case Studies





# Case Study 1: House in Douglas Fir with stainless steel and black iron plates





### Case study 2: King Post trusses in redwood with hidden plates





### Case Study 3: Queen post truss in moulded white oak with black iron plates and stainless steel bolts





## Case Study 4: Primary School Douglas Fir with steel chord and hidden reinforced steel plate





### Case study 5: Queen post truss with black iron plates and raised tie king post truss in pine





#### Case study 6: Redwood Queen post truss with raised tie and stainless steel plates





Case Study 7: Queen post oak trusses both with morticed joints and painted steel plates, getting prepared for delivery





#### Other examples



Mono truss in oak with morticed joints

Porch truss in redwood and stained





#### Other examples



Iroko truss with ornate black iron plates

Cathedral feature trusses in cedar





#### Other Examples



Redwood with hidden/morticed joints