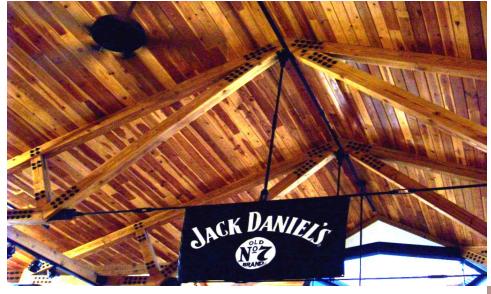

#### Other Examples

Jack Daniels brewery, New Orleans. Scissor pine truss with black iron bolts and steel ceiling tie

Redwood hip truss with morticed joints