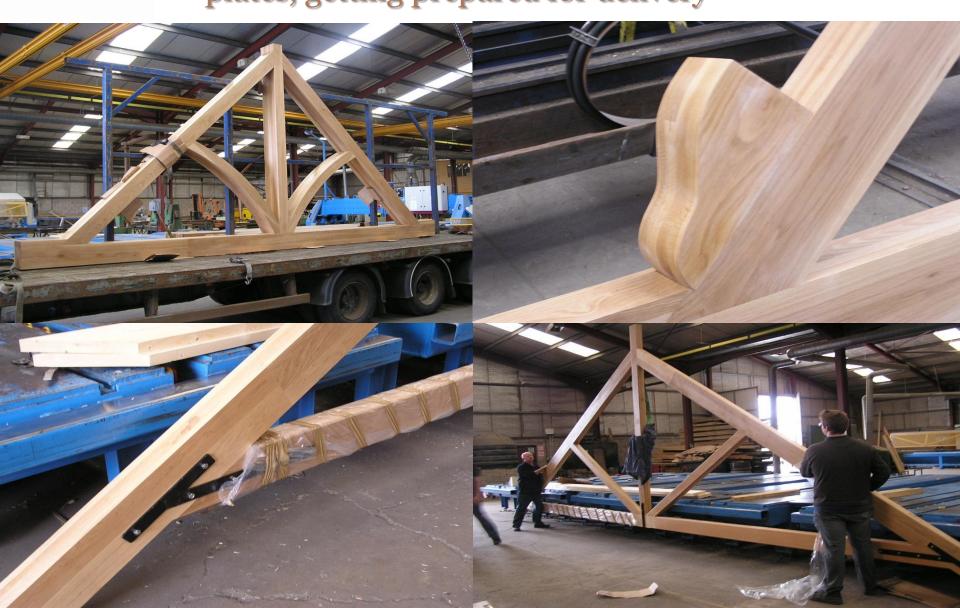

#### Case study 6: Redwood Queen post truss with raised tie and stainless steel plates

Case Study 7: Queen post oak trusses both with morticed joints and painted steel plates, getting prepared for delivery