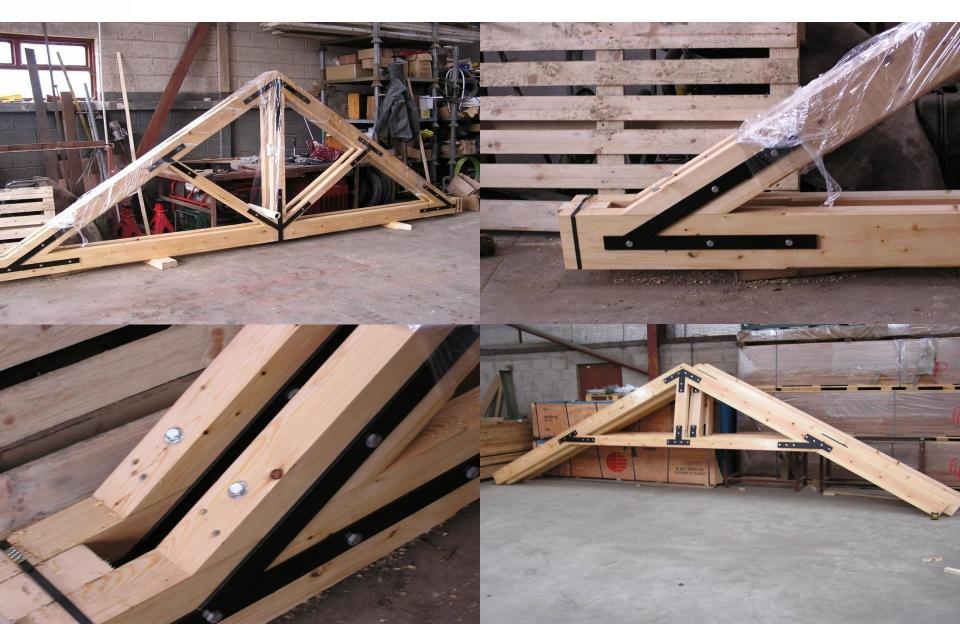

### Case study 5: Queen post truss with black iron plates and raised tie king post truss in pine