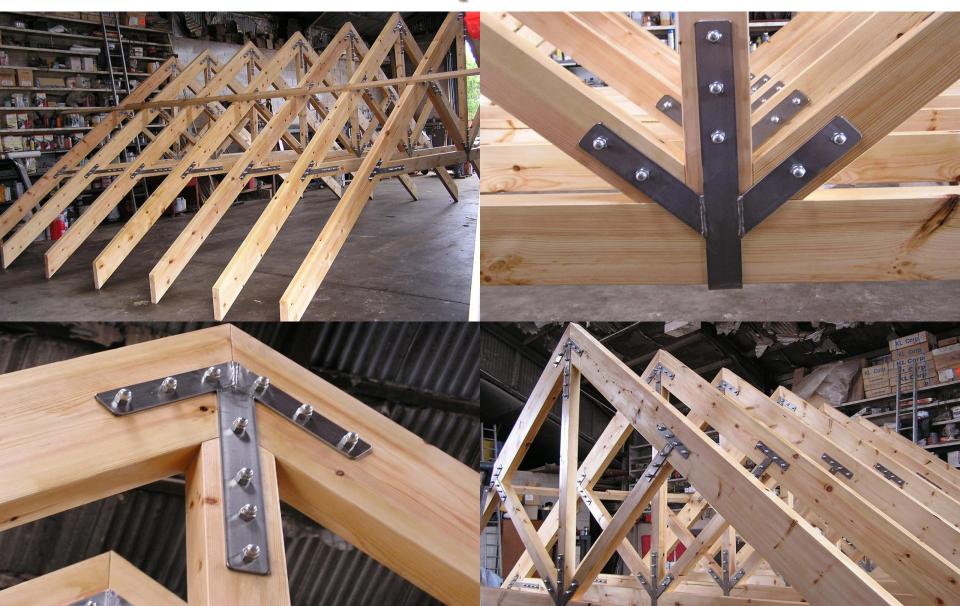

s
- Variety of bolt types
- Hidden or exposed plates and bolts
- Morticed joints



#### Use throughout the home



Pool room with glulam trusses and purlins Living area in oak



Living area in mahogany

Bedroom in pine



# Case Studies





# Case Study 1: House in Douglas Fir with stainless steel and black iron plates





### Case study 2: King Post trusses in redwood with hidden plates





### Case Study 3: Queen post truss in moulded white oak with black iron plates and stainless steel bolts





## Case Study 4: Primary School Douglas Fir with steel chord and hidden reinforced steel plate





### Case study 5: Queen post truss with black iron plates and raised tie king post truss in pine





#### Case study 6: Redwood Queen post truss with raised tie and stainless steel plates





Case Study 7: Queen post oak trusses both with morticed joints and painted steel plates, getting prepared for delivery





#### Other examples



Mono truss in oak with morticed joints

Porch truss in redwood and stained





#### Other examples



Iroko truss with ornate black iron plates

Cathedral feature trusses in cedar





#### Other Examples



Redwood with hidden/morticed joints

Oak with morticed joints and solid oak beams





#### Other Examples



Jack Daniels brewery, New Orleans. Scissor pine truss with black iron bolts and steel ceiling tie

Redwood hip truss with morticed joints





### Thank you



78 Kilmascally Road, Ardboe Dungannon, Co. Tyrone, BT71 5BJ
T. +44 28 8673 7655 F. +44 28 8673 6351
www.quinnbuildingsupplies.com

- > builders merchants
- > manufacturer