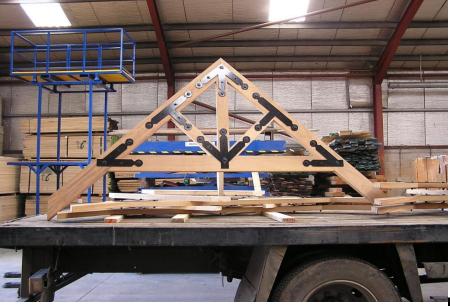

### Case Study 3: Queen post truss in moulded white oak with black iron plates and stainless steel bolts