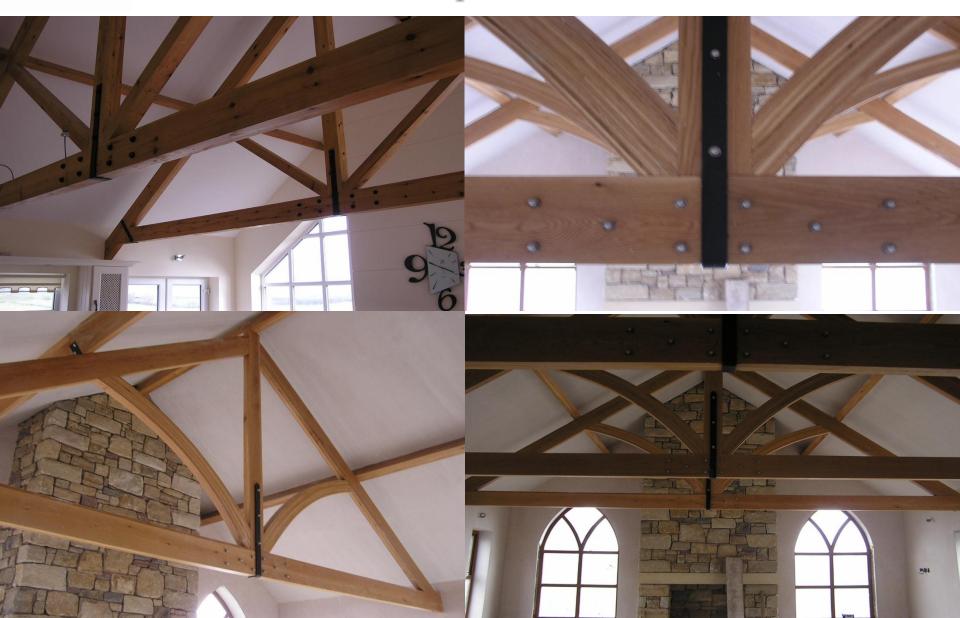

### Case Study 3: Queen post truss in moulded white oak with black iron plates and stainless steel bolts