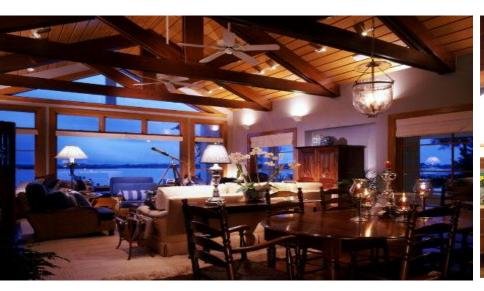

#### Use throughout the home

Pool room with glulam trusses and purlins Living area in oak

Living area in mahogany

Bedroom in pine