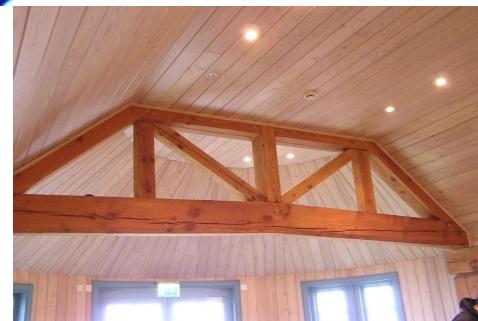

#### Use throughout the home

Pool room with glulam trusses and purlins Living area in oak

Living area in mahogany

Bedroom in pine